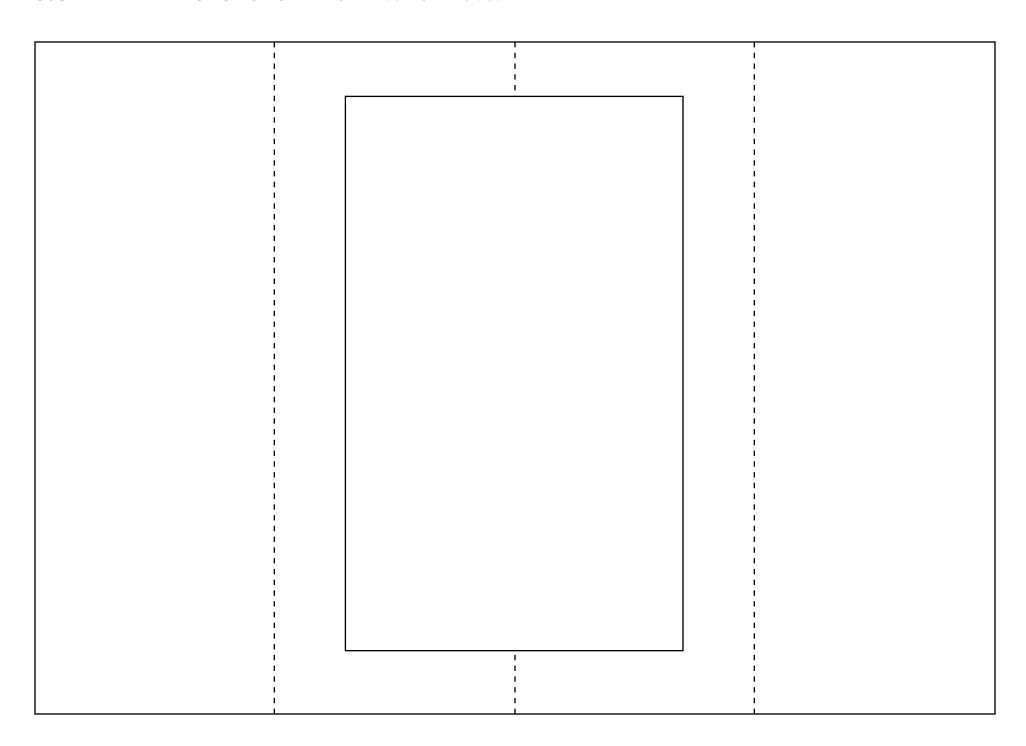

|
|            | 8+ Sheets of assorted decorative paper (8.5" x 11" or larger) |
|            | Decorative twine                                              |
|            | Glue stick                                                    |
| $\bigcirc$ | Scotch tape                                                   |
| $\bigcirc$ | Scrap paper (for gluing)                                      |
|            | Pencil                                                        |
| OP         | TIONAL                                                        |
| $\bigcirc$ | Decorative stickers                                           |
|            | Decorative punches                                            |
| $\bigcap$  | Decorative naner edges scissors                               |