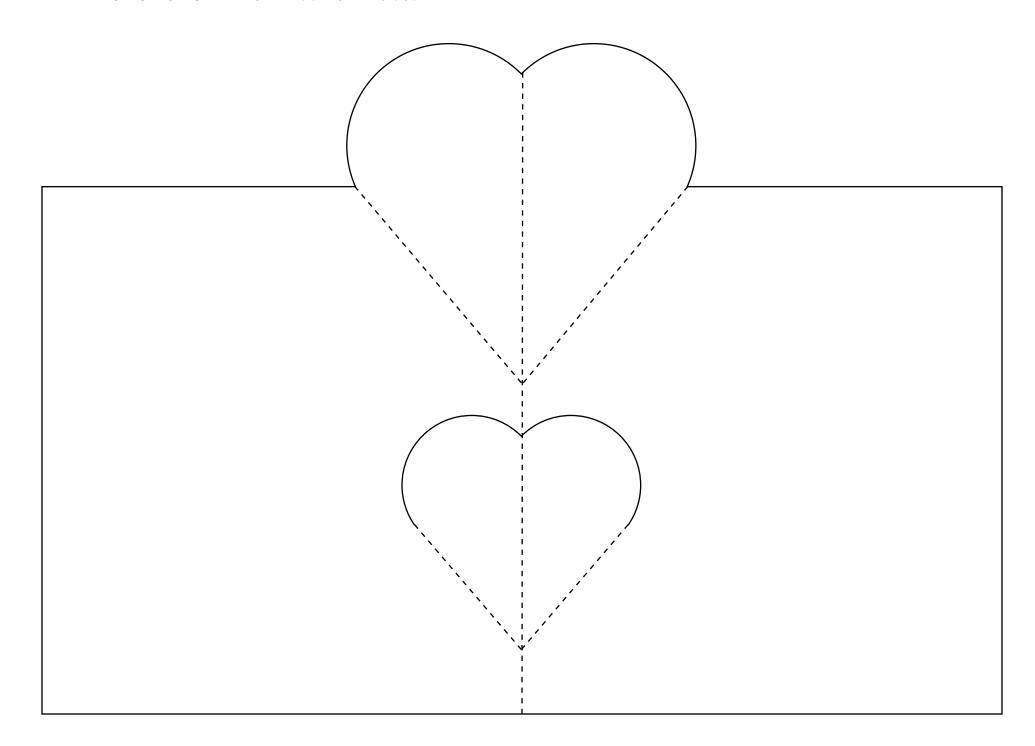

|
|            | 8+ Sheets of assorted decorative paper (8.5" x 11" or larger) |
|            | Decorative twine                                              |
|            | Glue stick                                                    |
| $\bigcirc$ | Scotch tape                                                   |
| $\bigcirc$ | Scrap paper (for gluing)                                      |
|            | Pencil                                                        |
| OP         | TIONAL                                                        |
| $\bigcirc$ | Decorative stickers                                           |
|            | Decorative punches                                            |
| $\bigcap$  | Decorative naner edges scissors                               |