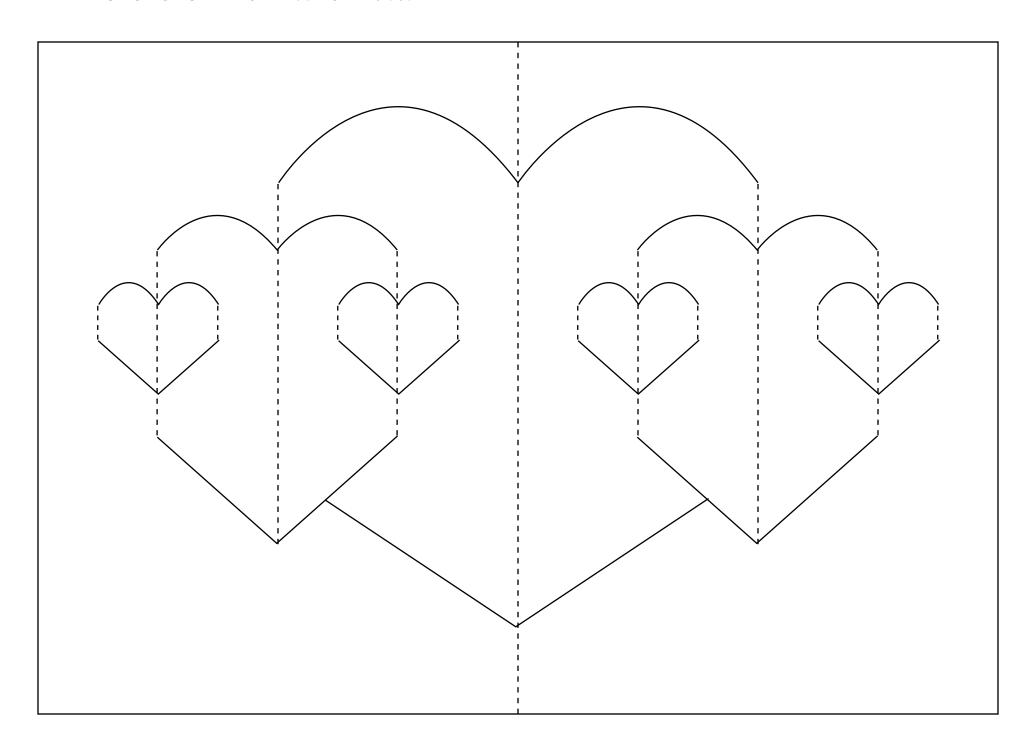

|
|            | 8+ Sheets of assorted decorative paper (8.5" x 11" or larger) |
|            | Decorative twine                                              |
|            | Glue stick                                                    |
| $\bigcirc$ | Scotch tape                                                   |
| $\bigcirc$ | Scrap paper (for gluing)                                      |
|            | Pencil                                                        |
| OP         | TIONAL                                                        |
| $\bigcirc$ | Decorative stickers                                           |
|            | Decorative punches                                            |
| $\bigcap$  | Decorative naner edges scissors                               |