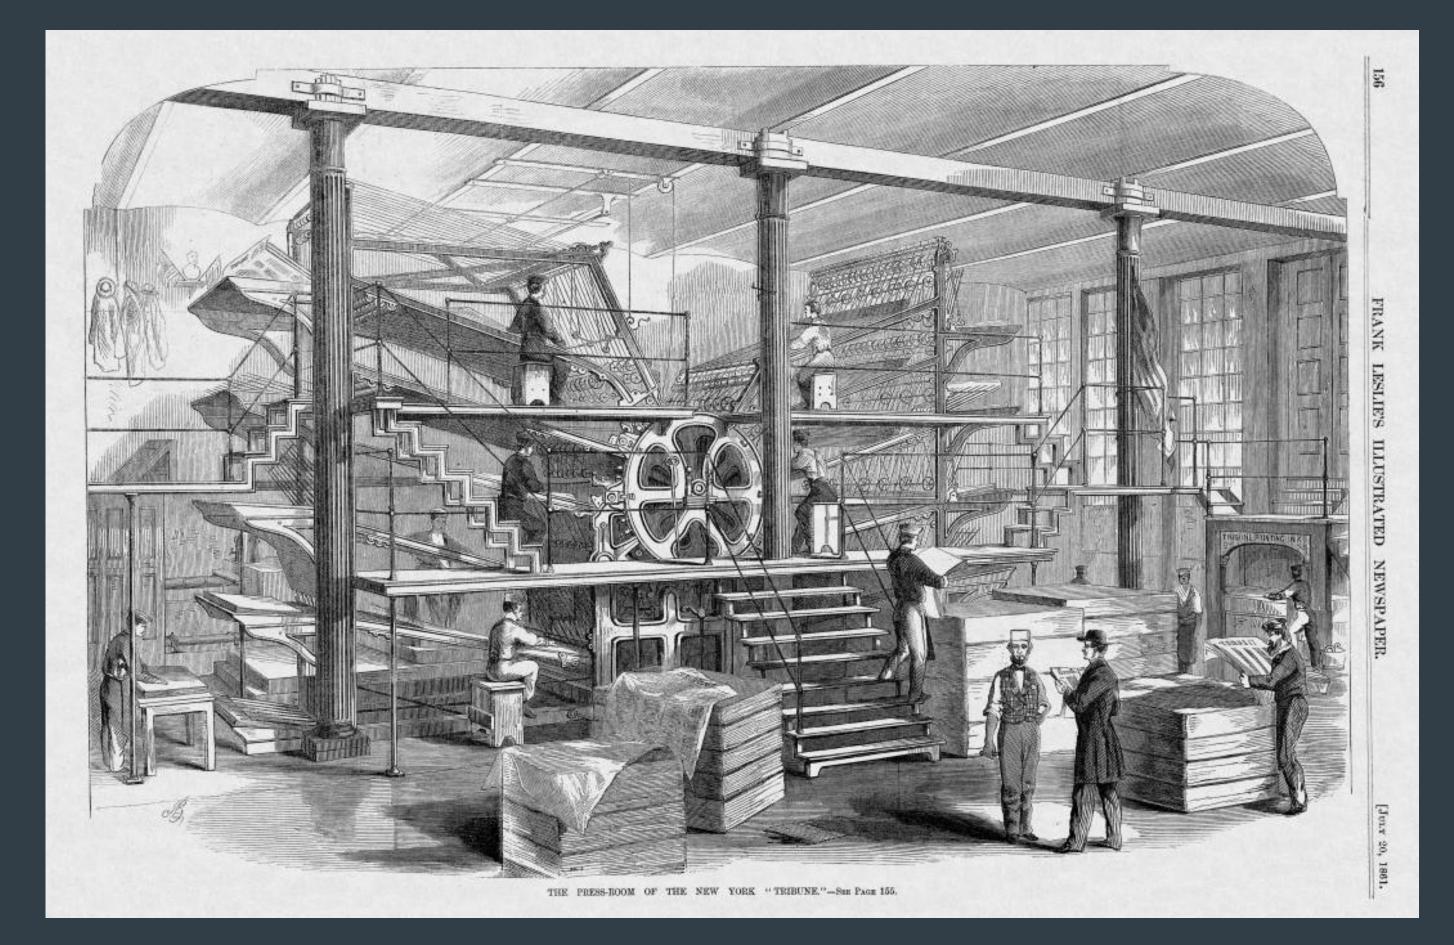

"The Press-Room of the New York 'Tribune" shown in Frank Leslie's Illustrated Newspaper. The rotary printing press dramatically improved the efficiency and speed of newspaper printing. The same rotary printing press portrayed here appears in the masthead of the New-York Daily Tribune on display.

Source: Frank Leslie's Illustrated Newspaper (July 20, 1881, page 155), archived on Illustrated Civil War Newspapers and Magazines, HarpWeek, LLC

The eighteenth century saw the growth of various industries around